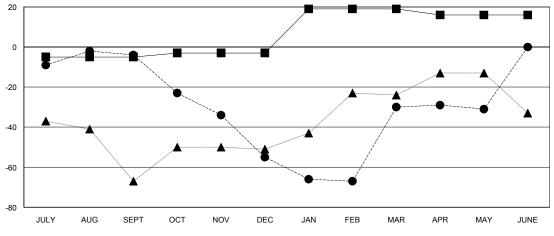

## GOALS AND ACTUAL NEW CLUBS CUMULATIVE

| -■-  | CURRENT YEAR GOALS FOR NEW |
|------|----------------------------|
| MEMB | EDS.                       |

· ● - CURRENT YEAR ACTUAL MEMBERS

- ▲ - LAST YEAR ACTUAL MEMBERS